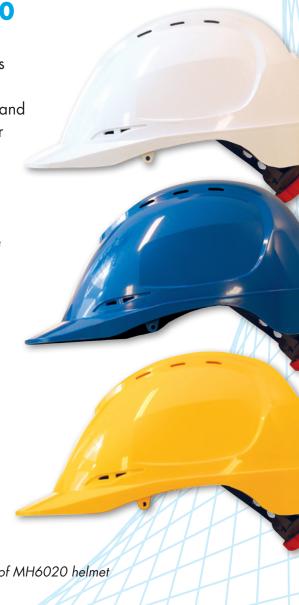

## M-Safe safety helmet MH6020

- The suspension can be easily adjusted by means of the rotary button
- The helmet shell is made from UV resistant ABS and is therefore very strong and comfortable to wear
- The helmet is provided with a 6-point plastic suspension
- Provided with an easily replaceable terry cloth sweatband
- The helmet is provided with 30 mm slots for face and hearing protection accessories
- The helmet is provided with 6 ventilation holes
- Adjustable suspension: 53 to 66 cm

White **Art.No. 6.78.100.00** 

Blue Art.No. 6.78.101.00

Yellow Art.No. 6.78.102.00