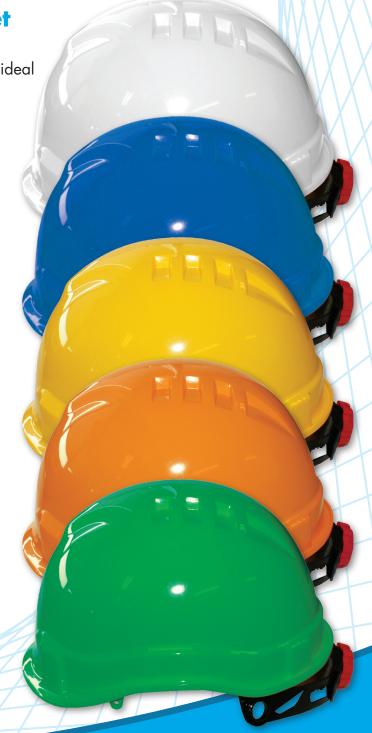

• 330 grams

• Adjustable suspension: 53 to 66 cm

White Art.no. 6.78.070.00
Blue Art.no. 6.78.071.00
Yellow Art.no. 6.78.072.00
Orange Art.no. 6.78.073.00
Green Art.no. 6.78.075.00