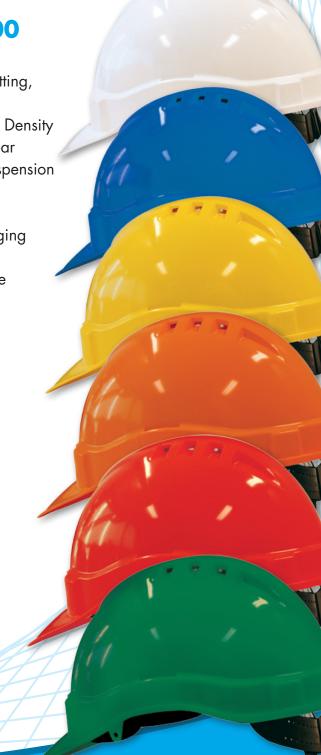

The helmet is provided with 6 ventilation holes

Adjustable suspension: 53 to 66 cm

White Art.No. 6.78.000.00

Blue Art.No. 6.78.001.00

Art.No. 6.78.002.00 Yellow

Art.No. 6.78.003.00 Orange

Red Art.No. 6.78.004.00

Art.No. 6.78.005.00 Green