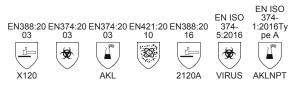

# AlphaTec® 87-900 (ex Bi-Colour™)



## **Chemical & Liquid Protection**



#### **Natural Rubber Latex**



#### **Immersion**



### **IDEAL APPLICATIONS**

- Aircraft assembly
- Battery manufacture
- Chemical industry
- Electronic manufacture

#### **PRIMARY INDUSTRIES**



#### STANDARDS AND CERTIFICATIONS



**CATEGORY III** 

#### **EXTRA FEATURES**

# Reliable protection against a very wide range of chemicals

#### **DESCRIPTION**

- Latex/neoprene blend for reliable protection against a very wide range of chemicals.
- Double dipped for double protection.
- Heavyweight resistance to salts and detergents.
- Unsupported heavyweight glove with embossed lozenge finish: Strong and durable, with excellent wet and dry grip.
- Quality flocklining in pure cotton: Helps reduce risk of skin irritation.

#### **PRODUCT DETAILS**

| Coating material | Natural rubber latex<br>Neoprene                                         |
|------------------|--------------------------------------------------------------------------|
| Liner material   | Cotton flocking