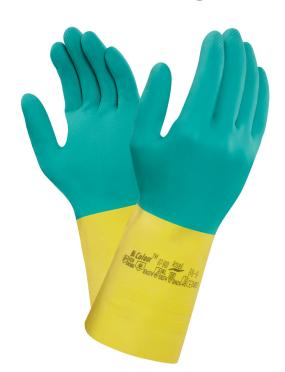

# AlphaTec® 87-900 (ex Bi-Colour™)

#### **DESCRIPTION**

- Latex/neoprene blend for reliable protection against a very wide range of chemicals.
- Double dipped for double protection.
- Heavyweight resistance to salts and detergents.
- Unsupported heavyweight glove with embossed lozenge finish: Strong and durable, with excellent wet and dry grip.
- Quality flocklining in pure cotton: Helps reduce risk of skin irritation.

#### **PRODUCT DETAILS**

| Coating material | Natural rubber latex<br>Neoprene                                         |
|------------------|--------------------------------------------------------------------------|
| Liner material   | Cotton flocking                                                          |
| Grip design      | Lozenge                                                                  |
| Cuff style       | Straight                                                                 |
| Colour           | Green and yellow                                                         |
| AQL              | 0.65                                                                     |
| EN Sizes         | 6.5 - 7,7.5 - 8,8.5 - 9,9.5 - 10,10.5 -<br>11                            |
| Length (mm)      | 323                                                                      |
| Packaging        | 1 pair in a bag; 12 pairs in a master<br>bag; 12 master bags in a carton |