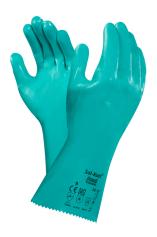

# AlphaTec® 39-122 39-124 (ex Sol-Knit®)

### **DESCRIPTION**

- Ansell's AlphaTec® 39-122 39-124 (ex Sol-Knit®) industrial glove provides heavy-duty mechanical and chemical protection for a wide variety of work environments.
- This very tough glove offers optimum comfort of use thanks to its natural shape that makes it well suited for use with long-lasting tasks.
- Superior dexterity and the high levels of wet and dry grip contribute to wearer safety and ultimately to the overall productivity.
- When you need a rugged glove with chemical protection, AlphaTec® 39-122 39-124 (ex Sol-Knit®) is the smart choice.

#### PRODUCT DETAILS

| Coating material | Nitrile                               |
|------------------|---------------------------------------|
| Liner material   | Interlock cotton                      |
| Grip design      | Rough Finish                          |
| Cuff style       | Gauntlet                              |
| Colour           | Green                                 |
| AQL              | 1.0                                   |
| EN Sizes         | 7,8,9,10                              |
| Length (mm)      | 39-122: 310<br>39-124: 350            |
| Packaging        | 12 pairs in a bag; 6 bags in a carton |