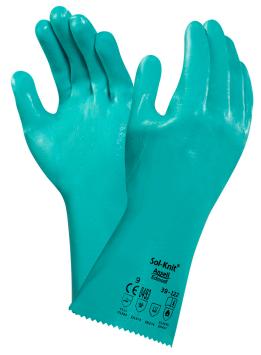

# AlphaTec® 39-122 39-124 (ex Sol-Knit®)

### **DESCRIPTION**

- Ansell's AlphaTec® 39-122 39-124 (ex Sol-Knit®) industrial glove provides heavy-duty mechanical and chemical protection for a wide variety of work environments.
- This very tough glove offers optimum comfort of use thanks to its natural shape that makes it well suited for use with long-lasting tasks.
- Superior dexterity and the high levels of wet and dry grip contribute to wearer safety and ultimately to the overall productivity.
- When you need a rugged glove with chemical protection, AlphaTec® 39-122 39-124 (ex Sol-Knit®) is the smart choice.

#### PRODUCT DETAILS

| Coating material | Nitrile                               |
|------------------|---------------------------------------|
| Liner material   | Interlock cotton                      |
| Grip design      | Rough Finish                          |
| Cuff style       | Gauntlet                              |
| Colour           | Green                                 |
| AQL              | 1.0                                   |
| EN Sizes         | 7,8,9,10                              |
| Length (mm)      | 39-122: 310<br>39-124: 350            |
| Packaging        | 12 pairs in a bag; 6 bags in a carton |