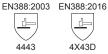

# ActivArmr® 70-766 (ex Vantage®) Vantage® 70-765



**Mechanical Protection** 



**Cut Protection** 



Heavy





#### **IDEAL APPLICATIONS**

- Handling heavy and oily metal pieces
- Handling sharp or irregular-edged metal
- Press & stamping

#### **PRIMARY INDUSTRIES**



#### STANDARDS AND CERTIFICATIONS







CATEGORY III

#### **FEATURED TECHNOLOGY**



## Kevlar.

**EXTRA FEATURES** 

# Advanced cut protection combined with premium leather for superior grip

#### **DESCRIPTION**

- Now with reinforced thumb and seams relocated to the backs of the fingers, reducing exposure to cuts and offering greater protection and longer life. This new design helps guard against minor injuries and punctures, as well as offering superior grip even in oily environments thanks to use of premium leather in the palm. The 70-766 version has a longer cuff for additional protection.
  Plaited inside for comfort with coloured polyester/cotton.
- Palm reinforced with premium leather.

## **PRODUCT DETAILS**

| Construction   | Knitted                                     |
|----------------|---------------------