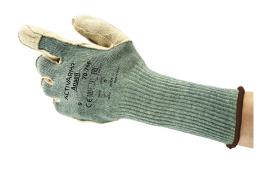

# Advanced cut protection combined with premium leather for superior grip

#### **DESCRIPTION**

- Now with reinforced thumb and seams relocated to the backs of the fingers, reducing exposure to cuts and offering greater protection and longer life. This new design helps guard against minor injuries and punctures, as well as offering superior grip even in oily environments thanks to use of premium leather in the palm. The 70-766 version has a longer cuff for additional protection.
  Plaited inside for comfort with coloured polyester/cotton.
- Palm reinforced with premium leather.

## **PRODUCT DETAILS**

| Construction   | Knitted                                     |
|----------------|---------------------------------------------|
| Liner material | Acrylic<br>Kevlar®<br>Nylon                 |
| Gauge          | 10                                          |
| Finishing      | Leather palm                                |
| Cuff style     | 70-765: Knitwrist<br>70-766: Long knitwrist |
| Colour         | Green/grey                                  |
| EN Sizes       | 70-765: 8,9,10,11<br>70-766: 7,8,9,10,11    |
| Length (mm)    | 70-765: 240 - 270<br>70-766: 310 - 350      |
| Packaging      | 12 pairs in a bag; 3 bags in a carton       |