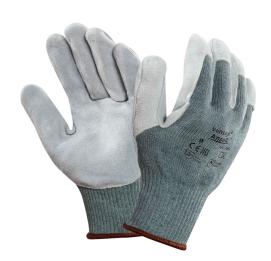

# Advanced cut protection combined with premium leather for superior grip

#### **DESCRIPTION**

- Now with reinforced thumb and seams relocated to the backs of the fingers, reducing exposure to cuts and offering greater protection and longer life. This new design helps guard against minor injuries and punctures, as well as offering superior grip even in oily environments thanks to use of premium leather in the palm. The 70-766 version has a longer cuff for additional protection.
  Plaited inside for comfort with coloured polyester/cotton.
- Palm reinforced with premium leather.

## **PRODUCT DETAILS**

| Construction   | Knitted                                     |
|----------------|---------------------------------------------|
| Liner material | Acrylic<br>Kevlar®<br>Nylon                 |
| Gauge          | 10                                          |
| Finishing      | Leather palm                                |
| Cuff style     | 70-765: Knitwrist<br>70-766: Long knitwrist |
| Colour         | Green/grey                                  |
| EN Sizes       | 70-765: 8,9,10,11<br>70-766: 7,8,9,10,11    |
| Length (mm)    | 70-765: 240 - 270<br>70-766: 310 - 350      |
| Packaging      | 12 pairs in a bag; 3 bags in a carton       |