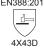

# ActivArmr® 70-766 (ex Vantage®) Vantage® 70-765



**Mechanical Protection** 



**Cut Protection** 



Heavy





#### **IDEAL APPLICATIONS**

- Handling heavy and oily metal pieces
- Handling sharp or irregular-edged metal
- Press & stamping

#### **PRIMARY INDUSTRIES**



#### STANDARDS AND CERTIFICATIONS







CATEGORY III

#### **FEATURED TECHNOLOGY**



## Kevlar.

**EXTRA FEATURES** 

# Advanced cut protection combined with premium leather for superior grip

#### **DESCRIPTION**

- Now with reinforced thumb and seams relocated to the backs of the fingers, reducing exposure to cuts and offering greater protection and longer life. This new design helps guard against minor injuries and punctures, as well as offering superior grip even in oily environments thanks to use of premium leather in the palm. The 70-766 version has a longer cuff for additional protection.
  Plaited inside for comfort with coloured polyester/cotton.
- Palm reinforced with premium leather.

## **PRODUCT DETAILS**

| Construction   | Knitted                                     |
|----------------|-----------------------