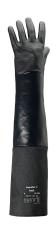

# AlphaTec® 19-024 19-026 (ex Scorpio™)

# Neoprene dipped coating on a double insulating liner.

#### **DESCRIPTION**

- Scorpio® gloves combine the flexibility and chemical resistance of neoprene with the comfort and heat resistance of a soft thermal liner. They are designed to protect the users in applications where thermal and chemical risks are present.
- Excellent mechanical and chemical properties. Unaffected by detergents and cleaning solutions. Excellent protection against greases and oils. Superior flexibility and grip.
- Comfortable insulating double liner. Provides protection from intermittent contact with hot surfaces up to 180°C.

#### **PRODUCT DETAILS**

| Coating material | Neoprene                             |
|------------------|--------------------------------------|
| Liner material   | Double insulating liner              |
| Grip design      | Rough Finish                         |
| Cuff style       | Gauntlet                             |
| Colour           | Black                                |
| AQL              | 1.0                                  |
| EN Sizes         | 8,10                                 |
| Length (mm)      | 19-024: 450<br>19-026: 660           |
| Packaging        | 1 pair in a bag; 12 bags in a carton |