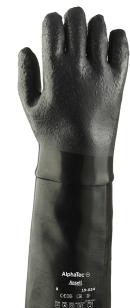

# AlphaTec® 19-024 19-026 (ex Scorpio™)

# Neoprene dipped coating on a double insulating liner.

#### **DESCRIPTION**

- Scorpio® gloves combine the flexibility and chemical resistance of neoprene with the comfort and heat resistance of a soft thermal liner. They are designed to protect the users in applications where thermal and chemical risks are present.
- Excellent mechanical and chemical properties. Unaffected by detergents and cleaning solutions. Excellent protection against greases and oils. Superior flexibility and grip.
- Comfortable insulating double liner. Provides protection from intermittent contact with hot surfaces up to 180°C.

#### **PRODUCT DETAILS**

| Coating material | Neoprene                             |
|------------------|--------------------------------------|
| Liner material   | Double insulating liner              |
| Grip design      | Rough Finish                         |
| Cuff style       | Gauntlet                             |
| Colour           | Black                                |
| AQL              | 1.0                                  |
| EN Sizes         | 8,10                                 |
| Length (mm)      | 19-024: 450<br>19-026: 660           |
| Packaging        | 1 pair in a bag; 12 bags in a carton |