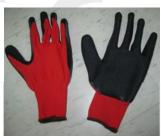

The Netherlands

Description

**PPE Type:** protective glove against mechanical risks

1.50.246.07, 1.50.246.08, 1.50.246.09, 1.50.246.10, 1.50.246.11 **Product reference:** 

Article code:

13G red polyester glove coated with black latex, crinkle on palm **Glove description:** 

Available sizes: 7(1.50.246.07) 8(1.50.246.08) 9(1.50.246.09) 10(1.50.246.10)

11(1.50.246.11)

LATEX LIGHT

## Pictures:

MAJESTIC PRODUCTS B.V P.O. Box 80, 3200 AB, Spiikenisse. The Netherlands EN388:2016 1.50.246.07 LOT:XXXXXX XX/XX(Month/Year)

> MAJESTIC PRODUCTS B.V P.O.Box 80.3200 AB. Spijkenisse, The Netherlands LOT:XXXXXXX XX/XX(Month/Year)