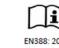

Pictures:

P.O. box 80, 3200 AB Spijkenisse, The Netherlands

Reference standard:

Levels of performance / class of protection

EN 420:2003+A1:2009

EN 388:2016

3111X

The levels of performance have been measured on the palm

« X »indicates that the glove has not been submitted to the test or the test method appears not to be suitable for the glove design or material.

At the date of certificate the product is in compliance with Annex XVII of REACh regulation (n° 1907/2006 and revisions)