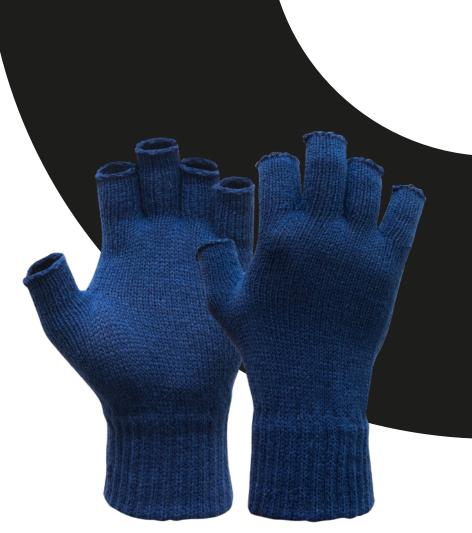

## CHARACTERISTICS

- · Wrist muff made from 100% acrylic
- $\cdot$  Fingerless design for increased fingertip sensitivity
- · Tubular design
- · Elastic knitted wrist cuff
- $\cdot$  Ideal for use in colder weather
- · Also suitable for use as an inner glove

## COLOUR

Blue

YOUR SUPPLIER:

**CAT. 1 C €** EN 420:2003+A1:2009

For a copy of the declaration of conformity, we refer you to the following link: www.oxxa-safety.com/doc