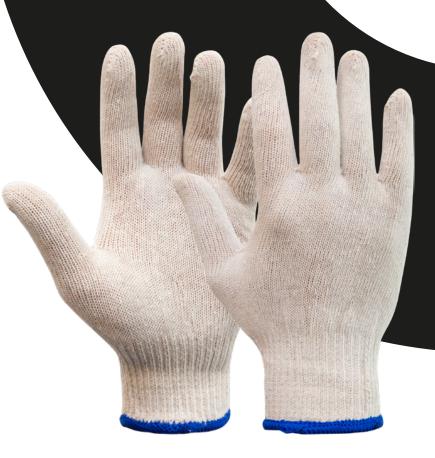

## **CHARACTERISTICS**

- · Tubular glove made from 65% polyester/35% cotton
- $\cdot$  Knitted cuff with blue binding/overlocking
- · Comfortable glove with good fingertip sensitivity
- · Men's size
- $\cdot$  Ideal for light and dry activities
- · Packaged by the dozen (12 pairs)

## COLOUR

White

YOUR SUPPLIER:

**CAT. 1 C €** EN 420:2003+A1:2009

For a copy of the declaration of conformity, we refer you to the following link: www.oxxa-safety.com/doc