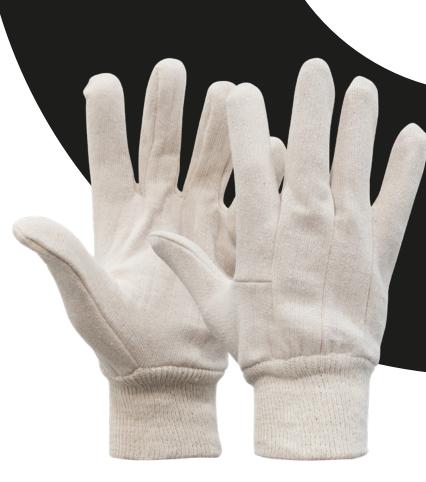

## CHARACTERISTICS

- · Jersey glove made from 100% cotton
- $\cdot$  Knitted cuff
- · Weight: 255 gram
- · Men's size
- · Ideal for light activities
- · Packaged by the dozen (12 pairs)

Article number: 1.14.156.00

#### COLOUR

Ecru

CAT. 1 **C E** EN 420:2003+A1:2009

For a copy of the declaration of conformity, we refer you to the following link: www.oxxa-safety.com/doc